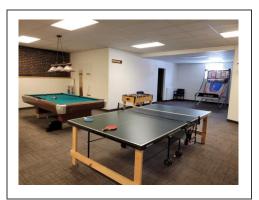

## **UPDATES INCLUDE:**

Vinyl windows, boiler, roof, flooring, new tile and baths in lower level, new carpet lower level.

Kitchen area in basement and kitchen space upper lever.

5 total bathrooms, lots of storage and large spaces!