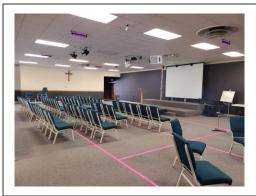

Lot 1 & E.51' Lot 2 Block 25 Original Town Keith Co. NE

\$325,000.00

Over 14000 sq feet commercial space for sale! 7 offices presently with plenty of space for more.

## **UPDATES INCLUDE:**

Vinyl windows, boiler, roof, flooring, new tile and baths in lower level, new carpet lower level.

Kitchen area in basement and kitchen space upper lever.

5 total bathrooms, lots of storage and large spaces!